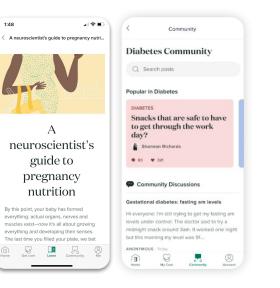

### Resources from trusted providers, when members need it most

#### Content

Nutrition guides for pregnant moms

Postpartum recovery

Return to work support

Partner support through the fertility journey

Menopause journey: what to expect at every stage

#### Community

Loss support group

Working parents community

Communities by pregnancy trimester

Gestational diabetes support group

IVF, surrogacy and adoption support groups

LGBTQIA parent communities

Menopause communities