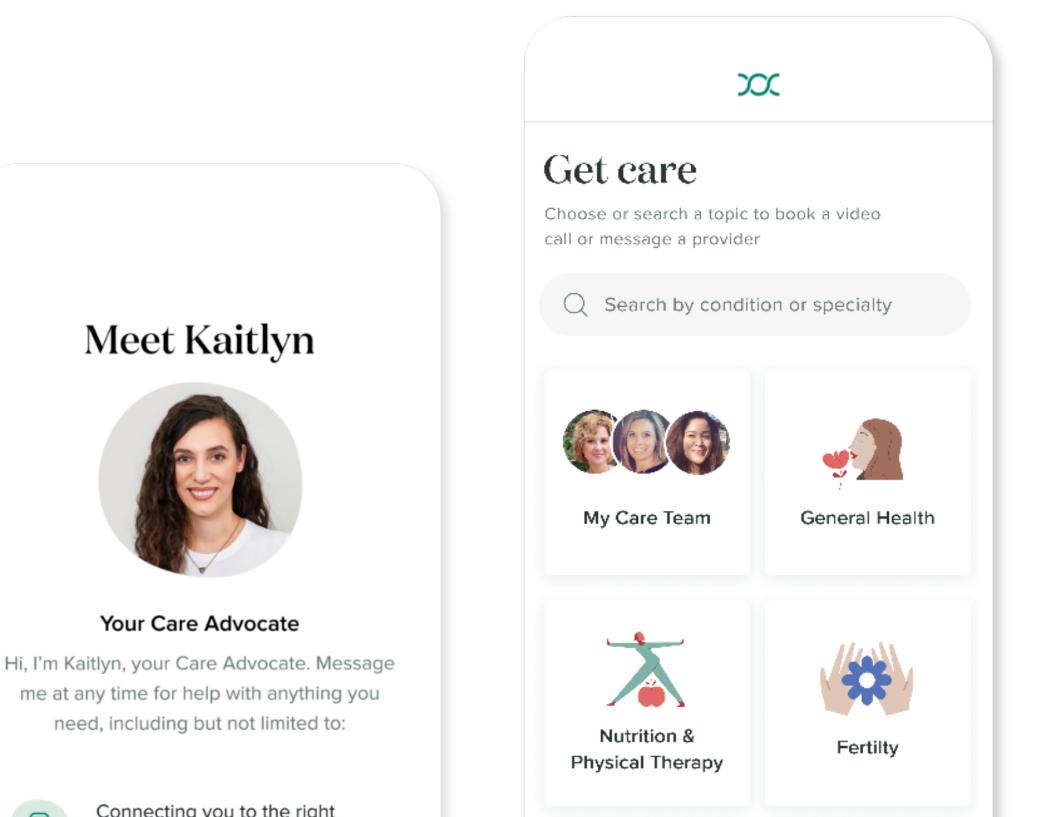

#### Your membership includes:

- A personal Care Advocate who serves as a trusted guide to help you navigate our platform, connect you with providers, and will be by your side through every step of your family journey
- Unlimited video chat and messaging with doctors, nurses, and coaches across 35+ specialties, including fertility, mental health, and pediatrics
- Provider-led virtual classes and vetted articles—tailored to your journey